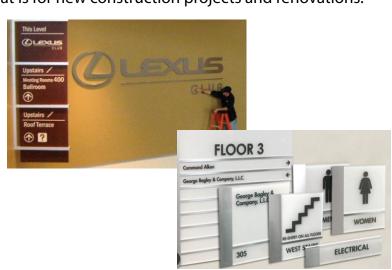

#### **ARCHITECTURAL SIGNAGE**

**Capital Wraps and Signs** transforms spaces by creating impactful architectural signage. We provide solutions that improve the customer's experience. Our team collaborates with architects and designers to deliver unique and functional architectural signage that is for new construction projects and renovations.

#### **Our Architectural Signs Include:**

- · ADA Compliant Room Identification Systems
- Building Directories
- Digitally Printed Wall Murals and Large Format Building Wraps
- · Dimensional Lettering and Logos
- Environmental Graphic Space Enhancements
- Frosted Glass and Window Features
- · Reception Area Improvements
- Routed Acrylic Dimensional Lettering and Logos