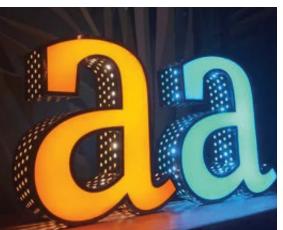

#### **CHANNEL LETTERS**

**Capital Wraps and Signs** offers LED Channel Letters as a fantastic way to give your business a professional and polished look. They are an excellent investment in brand identity and visibility. Their 3D design and internal lighting will help your business standout. They are very effective on the exterior of buildings or within an interior space, day and night. We are here to bring your brand into the light. Contact us today for a professional consultation and a personalized quote.