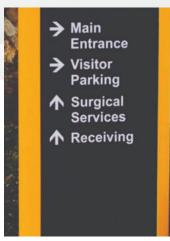

### **WAYFINDING** Systems

**Capital Wraps and Signs** designs wayfinding systems that communicate directions clearly and concisely. Our wayfinding systems are informative and attractive for both indoor and outdoor use. Whether it's a lobby of an office building or a corporate campus, our wayfinding sign systems guide visitors with ease.