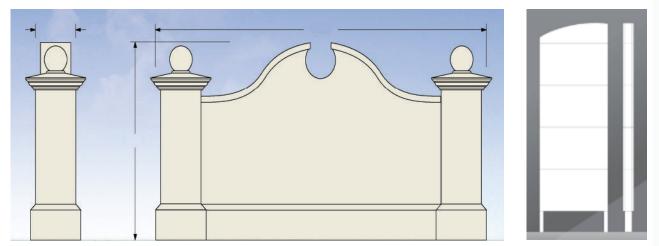

## **PYLON, MONUMENT & BACK-LIT SIGNS**

**Capital Wraps and Signs** offers all types of impactful and functional outdoor signage solutions. We build and install pylon, monument and back-lit signage. They are tailor-made for your business and for a specific location on the property. Pylon signs are used to identify and guide customers in from busy thoroughfares. Lower-level monument signs are placed in front yards or at the entrances in order to identify your office building and back-lit wall signs are strategically positioned to attract customers day and night.