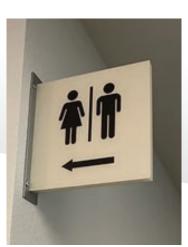

### **WAYFINDING** Systems

**Capital Wraps and Signs** designs wayfinding systems that communicate directions clearly and concisely. Our wayfinding systems are informative and attractive for both indoor and outdoor use. Whether it's a lobby of an office building or a corporate campus, our wayfinding sign systems guide visitors with ease.