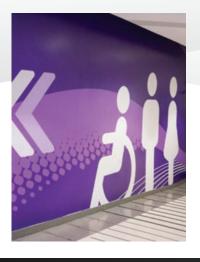

### **WAYFINDING** Systems

**Capital Wraps and Signs** designs wayfinding systems that communicate directions clearly and concisely. Our wayfinding systems are informative and attractive for both indoor and outdoor use. Whether it's a lobby of an office building or a corporate campus, our wayfinding sign systems guide visitors with ease.