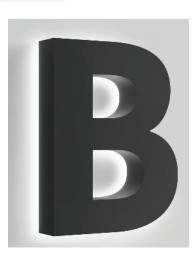

#### **CHANNEL LETTERS**

**Capital Wraps and Signs** offers LED Channel Letters as a fantastic way to give your business a professional and polished look. They are an excellent investment in brand identity and visibility. Their 3D design and internal lighting will help your business standout. They are very effective on the exterior of buildings or within an interior space, day and night. We are here to bring your brand into the light. Contact us today for a professional consultation and a personalized quote.