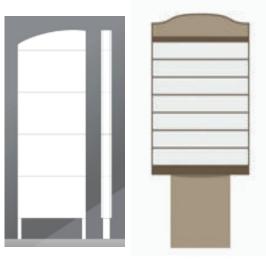

## **PYLON, MONUMENT & BACK-LIT SIGNS**

**Capital Wraps and Signs** offers all types of impactful and functional outdoor signage solutions. We build and install pylon, monument and back-lit signage. They are tailor-made for your business and for a specific location on the property. Pylon signs are used to identify and guide customers in from busy thoroughfares. Lower-level monument signs are placed in front yards or at the entrances in order to identify your office building and back-lit wall signs are strategically positioned to attract customers day and night.