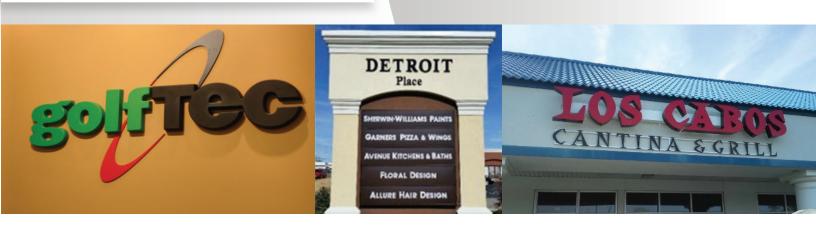

#### **CHANNEL LETTERS**

**Capital Wraps and Signs** offers LED Channel Letters as a fantastic way to give your business a professional and polished look. They are an excellent investment in brand identity and visibility. Their 3D design and internal lighting will help your business standout. They are very effective on the exterior of buildings or within an interior space, day and night. We are here to bring your brand into the light. Contact us today for a professional consultation and a personalized quote.