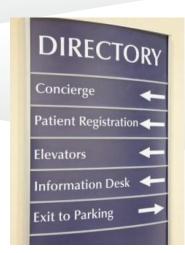

#### **Our Architectural Signs Include:**

- · ADA Compliant Room Identification Systems
- Building Directories
- Digitally Printed Wall Murals and Large Format Building Wraps
- · Dimensional Lettering and Logos
- Environmental Graphic Space Enhancements
- Frosted Glass and Window Features
- · Reception Area Improvements
- Routed Acrylic Dimensional Lettering and Logos