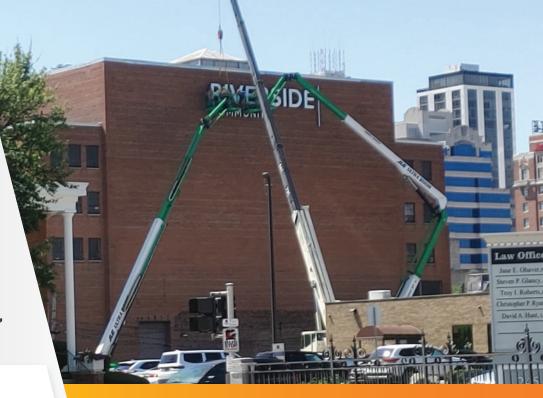

## **PYLON, MONUMENT & BACK-LIT SIGNS**

**Capital Wraps and Signs** offers all types of impactful and functional outdoor signage solutions. We build and install pylon, monument and back-lit signage. They are tailor-made for your business and for a specific location on the property. Pylon signs are used to identify and guide customers in from busy thoroughfares. Lower-level monument signs are placed in front yards or at the entrances in order to identify your office building and back-lit wall signs are strategically positioned to attract customers day and night.