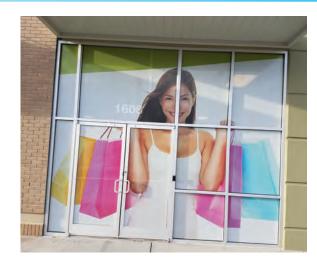

#### **EXTERNAL WINDOW GRAPHICS**

Window graphics are ideal for creating a powerful first impression.

These graphics are a great option for corporate and retail interior and exterior. Full-color graphics on windows, either solid opaque or see-through film that enables people to see out from the inside.

Choose from frosted or image window graphics, window perf, and window clings that are single or double sided images.