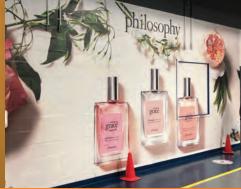

# **TRADITIONAL WALLCOVERINGS**

Our custom wallpaper and wall coverings are direct printed on 15 oz – 20oz commercial grade vinyl with UV cured inks that are solvent free, washable and will not fade. The images we print are as durable as those on store bought wallpaper. Our standard material has a suede-like texture that is rich and pleasing; we also have a smooth finished matte texture. We can provide wall coverings from Dreamscape Viacom, and Korographics.

#### Features:

- Paste on 20oz wallcovering
- Custom printed CMYKW process
- Butt seamed joints when installed
- Standard 5 years warranty
- Fire Rating available on all products
- Textures range from smooth to linen pebble to more edgy

#### RETAIL ENVIRONMENTAL SIGNAGE

Environmental signage provides orientation and ambiance in the retail or workspace. These elements also act as a signature for the company's identity, as an extension of the brand, and set the tone for the space. Effective environmental signs complements the space, but does not overwhelm the surroundings. We can ensure the right balance between signage and the integrity of the environment.

Dimensional Letters, Acrylic Signs, Plaques Banners, Wall Murals & Floor Graphics, are some tools for setting the space.