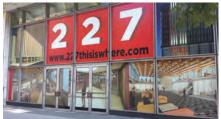

#### **EXTERNAL WINDOW GRAPHICS**

Window graphics are ideal for creating a powerful first impression.

These graphics are a great option for corporate and retail interior and exterior. Full-color graphics on windows, either solid opaque or see-through film that enables people to see out from the inside.

Choose from frosted or image window graphics, window perf, and window clings that are single or double sided images.