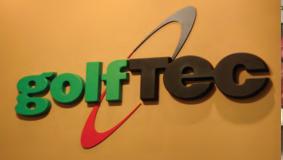

# **ACRYLIC AND METAL SIGNAGE**

Graphic panels are an eye-catching way to create a branded environment to tell the story of your organization. They are a perfect way to display corporate logos, mission and vision statements and other important messages throughout the office. Use these graphics as artwork to enhance your decor, display images that tell a story and help brand your space. Spice them up with frosted or clear acrylic panel, full-color graphics on the panels, or cut vinyl lettering and logos on the panels; even mounted with aluminum stand-offs.

#### Features:

- Reinforced banner or mesh options
- Adhesive vinyls to look like paint
- Installation to almost any surface
- Short term or long term applications
- Any size available