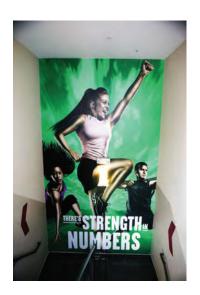

# **TRADITIONAL WALLCOVERINGS**

Our custom wallpaper and wall coverings are direct printed on 15 oz – 20oz commercial grade vinyl with UV cured inks that are solvent free, washable and will not fade. The images we print are as durable as those on store bought wallpaper. Our standard material has a suede-like texture that is rich and pleasing; we also have a smooth finished matte texture. We can provide wall coverings from Dreamscape Viacom, and Korographics.

#### Features:

- Paste on 20oz wallcovering
- Custom printed CMYKW process
- Butt seamed joints when installed
- Standard 5 years warranty
- Fire Rating available on all products
- Textures range from smooth to linen pebble to more edgy

PASTE ON WALLCOVERING
PRINTED CMYKW FOR CUSTOM DESIGNS

EDGE-TO EDGE PRINTING CUSTOM SIZING FOR ANY FENCE