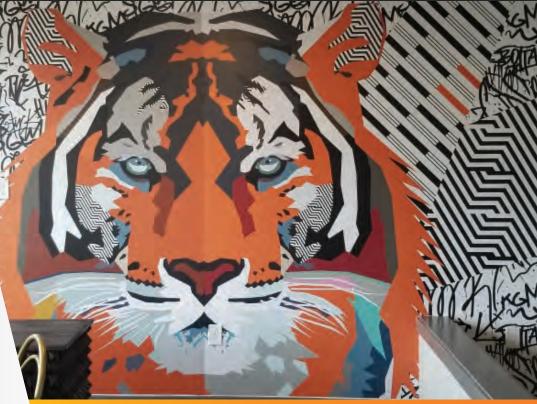

# **TRADITIONAL WALLCOVERINGS**

Our custom wallpaper and wall coverings are direct printed on 15 oz – 20oz commercial grade vinyl with UV cured inks that are solvent free, washable and will not fade. The images we print are as durable as those on store bought wallpaper. Our standard material has a suede-like texture that is rich and pleasing; we also have a smooth finished matte texture. We can provide wall coverings from Dreamscape Viacom, and Korographics.

#### Features:

- Paste on 20oz wallcovering
- Custom printed CMYKW process
- Butt seamed joints when installed
- Standard 5 years warranty
- Fire Rating available on all products
- Textures range from smooth to linen pebble to more edgy