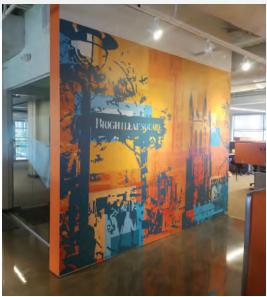

# **TRADITIONAL WALLCOVERINGS**

Our custom wallpaper and wall coverings are direct printed on 15 oz – 20oz commercial grade vinyl with UV cured inks that are solvent free, washable and will not fade. The images we print are as durable as those on store bought wallpaper. Our standard material has a suede-like texture that is rich and pleasing; we also have a smooth finished matte texture. We can provide wall coverings from Dreamscape Viacom, and Korographics.

#### Features:

- Paste on 20oz wallcovering
- Custom printed CMYKW process
- Butt seamed joints when installed
- Standard 5 years warranty
- Fire Rating available on all products
- Textures range from smooth to linen pebble to more edgy