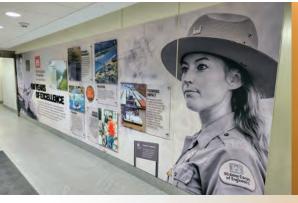

#### CORPORATE INTERIOR SIGNAGE

Incorporating elements of your brand—logos, representative artwork, a cohesive company color scheme sets the tone of your corporate or retail environment. Emphasize your brand with dimensional graphics and consistent branding.

#### RETAIL ENVIRONMENTAL SIGNAGE

Environmental signage provides orientation and ambiance in the retail or workspace. These elements also act as a signature for the company's identity, as an extension of the brand, and set the tone for the space. Effective environmental signs complements the space, but does not overwhelm the surroundings. We can ensure the right balance between signage and the integrity of the environment.

Dimensional Letters, Acrylic Signs, Plaques Banners, Wall Murals & Floor Graphics, are some tools for setting the space.