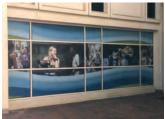

#### **EXTERNAL WINDOW GRAPHICS**

Window graphics are ideal for creating a powerful first impression.

These graphics are a great option for corporate and retail interior and exterior. Full-color graphics on windows, either solid opaque or see-through film that enables people to see out from the inside.

Choose from frosted or image window graphics, window perf, and window clings that are single or double sided images.