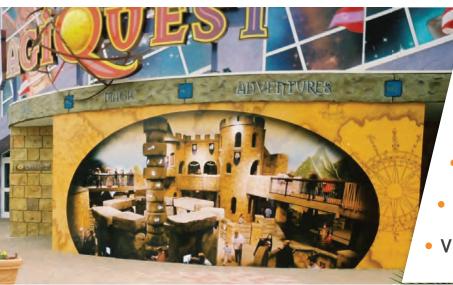

# **ADHESIVE WALL MURALS**

Post and Panel signs consist of two posts with a panel in between them. Typical Post and Panel tends to be economically designed with simple construction producing a clean sign face. Custom Post and Panel signs can have custom trim, crown molding, custom panel shaped, or custom post options. These are great for building identification, parking lot directional, wayfinding and construction signs.

#### Features:

- Easy and fast insatallation
- Suitable for outdoor applications
- Designed for rough textured walls
- Installation Available
- Vibrant Messaging

TEXTURED INSTALLED GRAPHICS DIRECTLY ON CEMENT OR BRICK

OUTSIDE LONGTERM GRAPHICS PROFESSIONAL APPEARANCE

SHEETROCK MURAL, RECOMMENDED LEVEL 4 OR 5 FINISH ON WALL