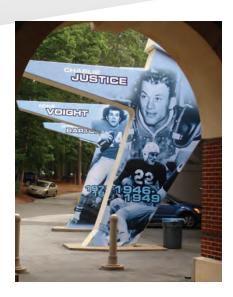

# **ADHESIVE WALL MURALS**

Post and Panel signs consist of two posts with a panel in between them. Typical Post and Panel tends to be economically designed with simple construction producing a clean sign face. Custom Post and Panel signs can have custom trim, crown molding, custom panel shaped, or custom post options. These are great for building identification, parking lot directional, wayfinding and construction signs.

#### Features:

- Easy and fast insatallation
- Suitable for outdoor applications
- Designed for rough textured walls
- Installation Available
- Vibrant Messaging

TEXTURED INSTALLED GRAPHICS DIRECTLY ON CEMENT OR BRICK

OUTSIDE LONGTERM GRAPHICS PROFESSIONAL APPEARANCE

SHEETROCK MURAL, RECOMMENDED LEVEL 4 OR 5 FINISH ON WALL