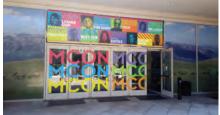

#### **EXTERNAL WINDOW GRAPHICS**

Window graphics are ideal for creating a powerful first impression.

These graphics are a great option for corporate and retail interior and exterior. Full-color graphics on windows, either solid opaque or see-through film that enables people to see out from the inside.

Choose from frosted or image window graphics, window perf, and window clings that are single or double sided images.