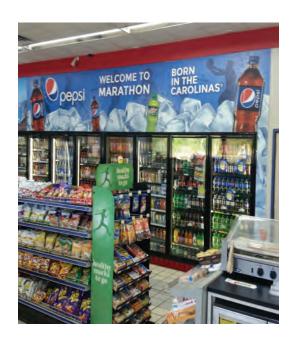

#### RETAIL ENVIRONMENTAL SIGNAGE

Environmental signage provides orientation and ambiance in the retail or workspace. These elements also act as a signature for the company's identity, as an extension of the brand, and set the tone for the space. Effective environmental signs complements the space, but does not overwhelm the surroundings. We can ensure the right balance between signage and the integrity of the environment.

Dimensional Letters, Acrylic Signs, Plaques Banners, Wall Murals & Floor Graphics, are some tools for setting the space.