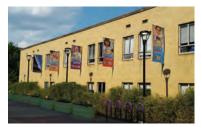

# **ADHESIVE WALL MURALS**

Post and Panel signs consist of two posts with a panel in between them. Typical Post and Panel tends to be economically designed with simple construction producing a clean sign face. Custom Post and Panel signs can have custom trim, crown molding, custom panel shaped, or custom post options. These are great for building identification, parking lot directional, wayfinding and construction signs.

#### Features:

- Easy and fast insatallation
- Suitable for outdoor applications
- Designed for rough textured walls
- Installation Available
- Vibrant Messaging

TEXTURED INSTALLED GRAPHICS DIRECTLY ON CEMENT OR BRICK