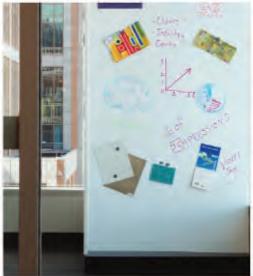

Transform public spaces for an elegant first impression.

Create a collaborative environment using 3M° DI-NOC° WH-111 Whiteboard Film.

Bring warmth and design to unexpected areas.