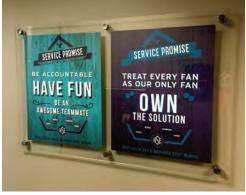

# **ACRYLIC AND METAL SIGNAGE**

Graphic panels are an eye-catching way to create a branded environment to tell the story of your organization. They are a perfect way to display corporate logos, mission and vision statements and other important messages throughout the office. Use these graphics as artwork to enhance your decor, display images that tell a story and help brand your space. Spice them up with frosted or clear acrylic panel, full-color graphics on the panels, or cut vinyl lettering and logos on the panels; even mounted with aluminum stand-offs.

#### CORPORATE INTERIOR SIGNAGE

Incorporating elements of your brand—logos, representative artwork, a cohesive company color scheme sets the tone of your corporate or retail environment. Emphasize your brand with dimensional graphics and consistent branding.