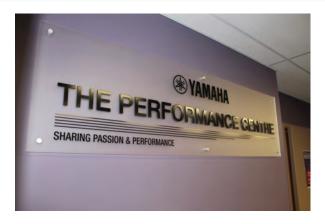

# **ACRYLIC AND METAL SIGNAGE**

Graphic panels are an eye-catching way to create a branded environment to tell the story of your organization. They are a perfect way to display corporate logos, mission and vision statements and other important messages throughout the office. Use these graphics as artwork to enhance your decor, display images that tell a story and help brand your space. Spice them up with frosted or clear acrylic panel, full-color graphics on the panels, or cut vinyl lettering and logos on the panels; even mounted with aluminum stand-offs.

#### CORPORATE INTERIOR SIGNAGE

Incorporating elements of your brand—logos, representative artwork, a cohesive company color scheme sets the tone of your corporate or retail environment. Emphasize your brand with dimensional graphics and consistent branding.