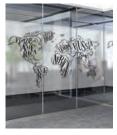

#### **EXTERNAL WINDOW GRAPHICS**

Window graphics are ideal for creating a powerful first impression.

These graphics are a great option for corporate and retail interior and exterior. Full-color graphics on windows, either solid opaque or see-through film that enables people to see out from the inside.

Choose from frosted or image window graphics, window perf, and window clings that are single or double sided images.