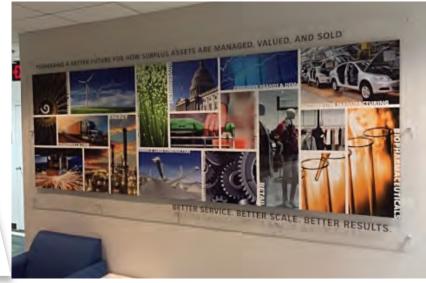

# **ACRYLIC AND METAL SIGNAGE**

Graphic panels are an eye-catching way to create a branded environment to tell the story of your organization. They are a perfect way to display corporate logos, mission and vision statements and other important messages throughout the office. Use these graphics as artwork to enhance your decor, display images that tell a story and help brand your space. Spice them up with frosted or clear acrylic panel, full-color graphics on the panels, or cut vinyl lettering and logos on the panels; even mounted with aluminum stand-offs.

#### CORPORATE INTERIOR SIGNAGE

Incorporating elements of your brand—logos, representative artwork, a cohesive company color scheme sets the tone of your corporate or retail environment. Emphasize your brand with dimensional graphics and consistent branding.

Dimensional Letters, Acrylic Signs, Plaques Banners, Wall Murals & Floor Graphics, are some tools for setting the space.