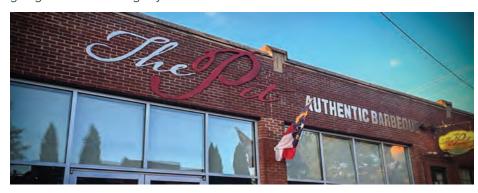

# **ADHESIVE WALL MURALS**

Post and Panel signs consist of two posts with a panel in between them. Typical Post and Panel tends to be economically designed with simple construction producing a clean sign face. Custom Post and Panel signs can have custom trim, crown molding, custom panel shaped, or custom post options. These are great for building identification, parking lot directional, wayfinding and construction signs.

#### Features:

- Easy and fast insatallation
- Suitable for outdoor applications
- Designed for rough textured walls
- Installation Available
- Vibrant Messaging

TEXTURED INSTALLED GRAPHICS DIRECTLY ON CEMENT OR BRICK

#### RETAIL ENVIRONMENTAL SIGNAGE

Environmental signage provides orientation and ambiance in the retail or workspace. These elements also act as a signature for the company's identity, as an extension of the brand, and set the tone for the space. Effective environmental signs complements the space, but does not overwhelm the surroundings. We can ensure the right balance between signage and the integrity of the environment.