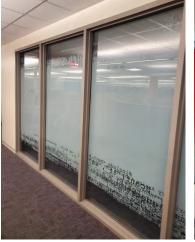

#### **EXTERNAL WINDOW GRAPHICS**

Window graphics are ideal for creating a powerful first impression.

These graphics are a great option for corporate and retail interior and exterior. Full-color graphics on windows, either solid opaque or see-through film that enables people to see out from the inside.

Choose from frosted or image window graphics, window perf, and window clings that are single or double sided images.

#### INTERNAL WINDOW GRAPHICS AND PRIVACY FILM