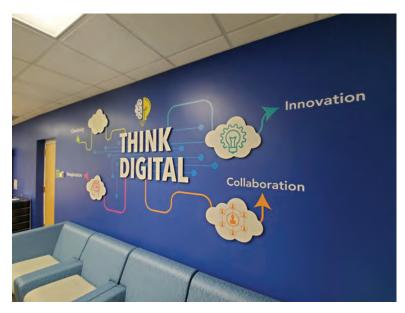

# **ADHESIVE WALL MURALS**

Post and Panel signs consist of two posts with a panel in between them. Typical Post and Panel tends to be economically designed with simple construction producing a clean sign face. Custom Post and Panel signs can have custom trim, crown molding, custom panel shaped, or custom post options. These are great for building identification, parking lot directional, wayfinding and construction signs.

# **BRANDED ENVIRONMENTS**

#### CORPORATE INTERIOR SIGNAGE

Incorporating elements of your brand—logos, representative artwork, a cohesive company color scheme sets the tone of your corporate or retail environment. Emphasize your brand with dimensional graphics and consistent branding.

#### RETAIL ENVIRONMENTAL SIGNAGE

Environmental signage provides orientation and ambiance in the retail or workspace. These elements also act as a signature for the company's identity, as an extension of the brand, and set the tone for the space. Effective environmental signs complements the space, but does not overwhelm the surroundings. We can ensure the right balance between signage and the integrity of the environment.