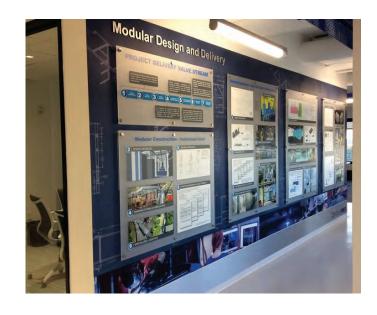

# **ACRYLIC AND METAL SIGNAGE**

Graphic panels are an eye-catching way to create a branded environment to tell the story of your organization. They are a perfect way to display corporate logos, mission and vision statements and other important messages throughout the office. Use these graphics as artwork to enhance your decor, display images that tell a story and help brand your space. Spice them up with frosted or clear acrylic panel, full-color graphics on the panels, or cut vinyl lettering and logos on the panels; even mounted with aluminum stand-offs.

#### CORPORATE INTERIOR SIGNAGE

Incorporating elements of your brand—logos, representative artwork, a cohesive company color scheme sets the tone of your corporate or retail environment. Emphasize your brand with dimensional graphics and consistent branding.