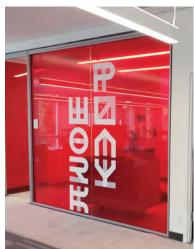

#### **EXTERNAL WINDOW GRAPHICS**

Window graphics are ideal for creating a powerful first impression.

These graphics are a great option for corporate and retail interior and exterior. Full-color graphics on windows, either solid opaque or see-through film that enables people to see out from the inside.

Choose from frosted or image window graphics, window perf, and window clings that are single or double sided images.

#### INTERNAL WINDOW GRAPHICS AND PRIVACY FILM