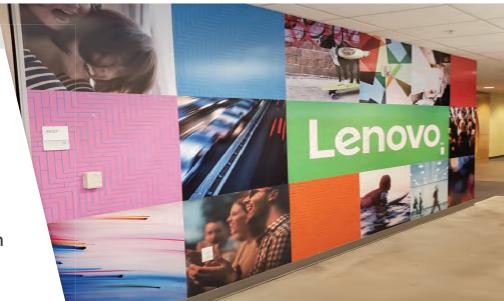

# **ADHESIVE WALL MURALS**

Post and Panel signs consist of two posts with a panel in between them. Typical Post and Panel tends to be economically designed with simple construction producing a clean sign face. Custom Post and Panel signs can have custom trim, crown molding, custom panel shaped, or custom post options. These are great for building identification, parking lot directional, wayfinding and construction signs.

#### CORPORATE INTERIOR SIGNAGE

Incorporating elements of your brand—logos, representative artwork, a cohesive company color scheme sets the tone of your corporate or retail environment. Emphasize your brand with dimensional graphics and consistent branding.

#### RETAIL ENVIRONMENTAL SIGNAGE

Environmental signage provides orientation and ambiance in the retail or workspace. These elements also act as a signature for the company's identity, as an extension of the brand, and set the tone for the space. Effective environmental signs complements the space, but does not overwhelm the surroundings. We can ensure the right balance between signage and the integrity of the environment.

Dimensional Letters, Acrylic Signs, Plaques Banners, Wall Murals & Floor Graphics, are some tools for setting the space.