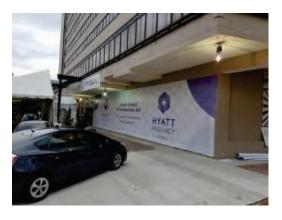

## **BUILDING WRAPS**

Building Wraps are a effective way of broadcasting your message loud and clear. These banners or adhesive graphics are easy and fantastic ways of using your building to get that message out to the surrounding areas. We use mesh, banner and adhesive graphics to produce these displays. Options exist to install onto any surface.

- Reinforced banner or mesh options
- Adhesive vinyls to look like paint
- Installation to almost any surface
- Short term or long term applications
- Any size available