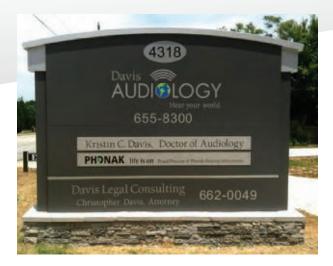

## **POST AND PANEL SIGNAGE**

Post and Panel signs consist of two posts with a panel in between them. Typical Post and Panel tends to be economically designed with simple construction producing a clean sign face. Custom Post and Panel signs can have custom trim, crown molding, custom panel shaped, or custom post options. These are great for building identification, parking lot directional, wayfinding and construction signs.

- Printed on long lasting ACM Panels
- Wood, PVC, Aluminum Post
- Single or Double Sided
- Installation Available
- Vibrant Messaging

PANEL MOUNTED ON WOOD POSTS 4X6 PANEL OR VARIOUS SIZED

PVC 4 POST PANEL FRAME PROFESSIONAL APPEARANCE