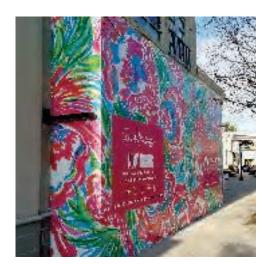

## **BUILDING WRAPS**

Building Wraps are a effective way of broadcasting your message loud and clear. These banners or adhesive graphics are easy and fantastic ways of using your building to get that message out to the surrounding areas. We use mesh, banner and adhesive graphics to produce these displays. Options exist to install onto any surface.

- Reinforced banner or mesh options
- Adhesive vinyls to look like paint
- Installation to almost any surface
- Short term or long term applications
- Any size available