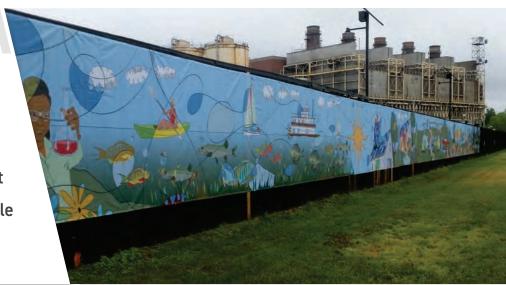

## **CONSTRUCTION FENCE MESH**

CWI offers a construction fence mesh graphics at an affordable price. Manufactured with 4 color printer our mesh fabric results in vibrant colors and long life expectancy; printed mesh design can be images, graphics, solid colors or renderings Custom sizing allows for matching different fence heights and lengths; manufactured to 50' lengths for long runs.

#### Features:

- Printed edge-to-edge image
- 380 GSM Coated Mesh Material
- 17%-34% blow through for long life
- Heat welded hems for clean product
- Reinforced webbing for hems available
- Grommets every 24 in Triple grommeted corners

We recommend height of graphics 2 be 3 inches off top if there is a top wire on the fence and 4-6 inches off the bottom to allow for grass clearing and weed adbatement without damaging the mesh. Therefore a 6' fence would have 63" high panel and an 8' fence would have a 88" high panel.