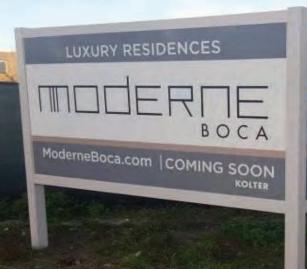

## **POST AND PANEL SIGNAGE**

Post and Panel signs consist of two posts with a panel in between them. Typical Post and Panel tends to be economically designed with simple construction producing a clean sign face. Custom Post and Panel signs can have custom trim, crown molding, custom panel shaped, or custom post options. These are great for building identification, parking lot directional, wayfinding and construction signs.

- Printed on long lasting ACM Panels
- Wood, PVC, Aluminum Post
- Single or Double Sided
- Installation Available
- Vibrant Messaging

PANEL MOUNTED ON WOOD POSTS 4X6 PANEL OR VARIOUS SIZED

PVC 4 POST PANEL FRAME PROFESSIONAL APPEARANCE