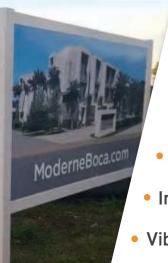

## **POST AND PANEL SIGNAGE**

Post and Panel signs consist of two posts with a panel in between them. Typical Post and Panel tends to be economically designed with simple construction producing a clean sign face. Custom Post and Panel signs can have custom trim, crown molding, custom panel shaped, or custom post options. These are great for building identification, parking lot directional, wayfinding and construction signs.

- Printed on long lasting ACM Panels
- Wood, PVC, Aluminum Post
- Single or Double Sided
- Installation Available
- Vibrant Messaging

PANEL MOUNTED ON WOOD POSTS 4X6 PANEL OR VARIOUS SIZED

PVC 4 POST PANEL FRAME PROFESSIONAL APPEARANCE