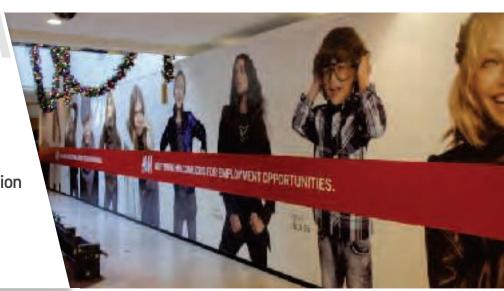

## **BARRICADE GRAPHICS**

Barricade graphics for malls and construction sites. Present your image and advertise your message during construction buildout or renovation. Construction barricades offer temporary wall advertising while construction crews are building the store. We print on adhesive vinyl that applied directly to the barricade by a certified technician.

- Wrapping any sized or shaped wall
- Add PVC dimensional lettering
- Quick production and installation
- Nationwide Installation and coordination
- Photos, Logos and Graphics

SUITABLE FOR OUTSIDE APPLICATIONS INSTALLATION NATIONWIDE

QUICK TURN FOR INSTALLATION APPLIED ONTO PAINTED OSB OR PLYWOOD

BRAND SPECIFIC
CUSTOM SIZING FOR ANY WALL