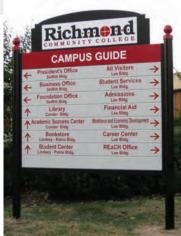

## **CONSTRUCTION SIGNS**

No matter the size or type of construction project you are involved in, custom construction site signage are essential to keeping everyone safe, creating a more efficient place of work, and letting prospects know what is coming or available. Our construction signs are categorized for different disciplines of contractors that would use these signs, any of the designs can be modified to fit your company regardless of the contractor category. Construction sign ideas can be easily customized for any color scheme, graphic capabilities, photos and the custom message you want to communicate.

- Refreshing existing signage
- High end oranmental sign frames
- Variety of permenent signs available
- Installation avvailable

MONUMENT (ARCHITECTURAL BOX) SIGNS

WAYFINDING SIGNAGE PERMENANT CLIENT SIGNS