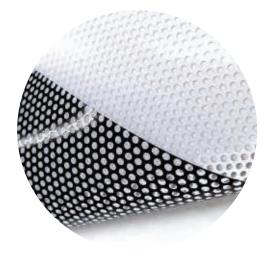

## **CONSTRUCTION FENCE MESH**

CWI offers a construction fence mesh graphics at an affordable price. Manufactured with 4 color printer our mesh fabric results in vibrant colors and long life expectancy; printed mesh design can be images, graphics, solid colors or renderings Custom sizing allows for matching different fence heights and lengths; manufactured to 50' lengths for long runs.

#### Features:

- Printed edge-to-edge image
- 380 GSM Coated Mesh Material
- 17%-34% blow through for long life
- Heat welded hems for clean product
- Reinforced webbing for hems available
- Grommets every 24 in Triple grommeted corners

90Z 34% BLOWTHROUGHMESH HEAT WELDED REINFORCED HEMS

EDGE-TO EDGE PRINTING CUSTOM SIZING FOR ANY FENCE