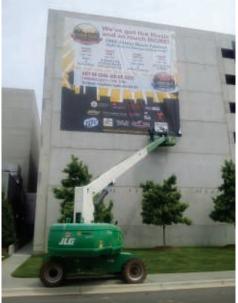

## **BUILDING WRAPS**

Building Wraps are a effective way of broadcasting your message loud and clear. These banners or adhesive graphics are easy and fantastic ways of using your building to get that message out to the surrounding areas. We use mesh, banner and adhesive graphics to produce these displays. Options exist to install onto any surface.

- Reinforced banner or mesh options
- Adhesive vinyls to look like paint
- Installation to almost any surface
- Short term or long term applications
- Any size available