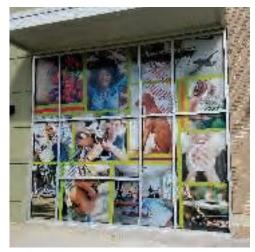

## **BARRICADE GRAPHICS**

Barricade graphics for malls and construction sites. Present your image and advertise your message during construction buildout or renovation. Construction barricades offer temporary wall advertising while construction crews are building the store. We print on adhesive vinyl that applied directly to the barricade by a certified technician.

- Wrapping any sized or shaped wall
- Add PVC dimensional lettering
- Quick production and installation
- Nationwide Installation and coordination
- Photos, Logos and Graphics

SUITABLE FOR OUTSIDE APPLICATIONS INSTALLATION NATIONWIDE

QUICK TURN FOR INSTALLATION APPLIED ONTO PAINTED OSB OR PLYWOOD

BRAND SPECIFIC
CUSTOM SIZING FOR ANY WALL