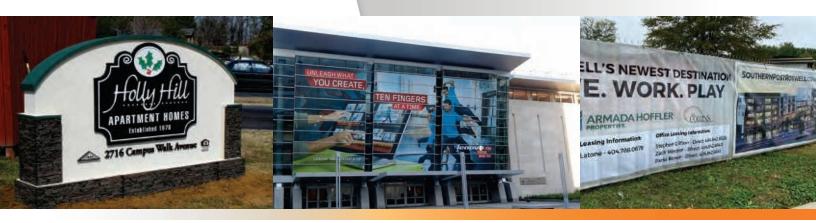

## **POST AND PANEL SIGNAGE**

Post and Panel signs consist of two posts with a panel in between them. Typical Post and Panel tends to be economically designed with simple construction producing a clean sign face. Custom Post and Panel signs can have custom trim, crown molding, custom panel shaped, or custom post options. These are great for building identification, parking lot directional, wayfinding and construction signs.

- Printed on long lasting ACM Panels
- Wood, PVC, Aluminum Post
- Single or Double Sided
- Installation Available
- Vibrant Messaging

PANEL MOUNTED ON WOOD POSTS 4X6 PANEL OR VARIOUS SIZED

PVC 4 POST PANEL FRAME PROFESSIONAL APPEARANCE

ALUMINUM POST AND PANEL 3X2 PANEL OR CUSTOM SIZED