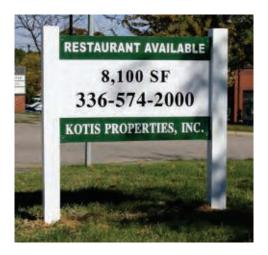

## **POST AND PANEL SIGNAGE**

Post and Panel signs consist of two posts with a panel in between them. Typical Post and Panel tends to be economically designed with simple construction producing a clean sign face. Custom Post and Panel signs can have custom trim, crown molding, custom panel shaped, or custom post options. These are great for building identification, parking lot directional, wayfinding and construction signs.

- Printed on long lasting ACM Panels
- Wood, PVC, Aluminum Post
- Single or Double Sided
- Installation Available
- Vibrant Messaging

PANEL MOUNTED ON WOOD POSTS 4X6 PANEL OR VARIOUS SIZED

PVC 4 POST PANEL FRAME PROFESSIONAL APPEARANCE