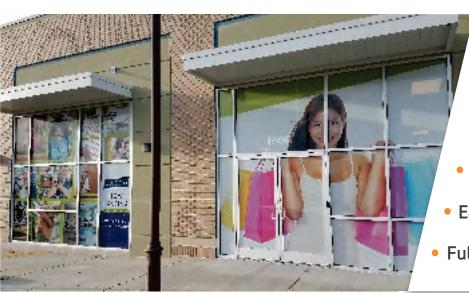

## **WINDOW GRAPHICS**

Your storefront is the first thing visitors see when they come to your business, mall, or construction. These graphics are designed for construction block out to allow for the big opening launch. We also use them for vacant storefronts in malls to carry a message about the availability of the space and carry the mall brand to hide the empty space. Custom designed graphics will tell a lively message between occupancy and during construction.

- See-through window graphic options
- Mounted inside or outside for tamper-
- proof
- · Easy removal when occupied
- Full color prints so no cheap brown paper

ONE-WAY VISION PERFORATED VINYL 75 PERCENT BLOCKOUT

CLEAR VISION FROM INSIDE EQUIVLENT TO TINT30 FOR SUN BLOCK

GREAT BLOCKOUT FOR VACANT UNITS
BLOCK OUT DURING CONSTRUCTION