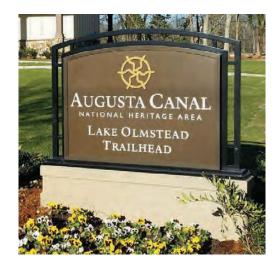

## **CONSTRUCTION SIGNS**

No matter the size or type of construction project you are involved in, custom construction site signage are essential to keeping everyone safe, creating a more efficient place of work, and letting prospects know what is coming or available. Our construction signs are categorized for different disciplines of contractors that would use these signs, any of the designs can be modified to fit your company regardless of the contractor category. Construction sign ideas can be easily customized for any color scheme, graphic capabilities, photos and the custom message you want to communicate.

- Refreshing existing signage
- High end oranmental sign frames
- Variety of permenent signs available
- Installation avvailable

MONUMENT (ARCHITECTURAL BOX) SIGNS

WAYFINDING SIGNAGE PERMENANT CLIENT SIGNS