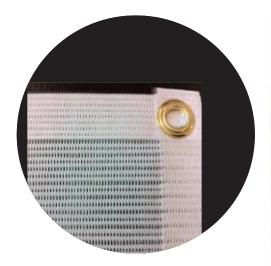

## **CONSTRUCTION FENCE MESH**

CWI offers a construction fence mesh graphics at an affordable price. Manufactured with 4 color printer our mesh fabric results in vibrant colors and long life expectancy; printed mesh design can be images, graphics, solid colors or renderings Custom sizing allows for matching different fence heights and lengths; manufactured to 50' lengths for long runs.

#### Features:

- Printed edge-to-edge image
- 380 GSM Coated Mesh Material
- 17%-34% blow through for long life
- Heat welded hems for clean product
- Reinforced webbing for hems available
- Grommets every 24 in Triple grommeted corners