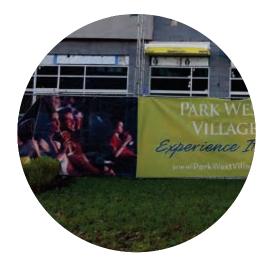

## **BARRICADE GRAPHICS**

Barricade graphics for malls and construction sites. Present your image and advertise your message during construction buildout or renovation. Construction barricades offer temporary wall advertising while construction crews are building the store. We print on adhesive vinyl that applied directly to the barricade by a certified technician.

- Wrapping any sized or shaped wall
- Add PVC dimensional lettering
- Quick production and installation
- Nationwide Installation and coordination
- Photos, Logos and Graphics

SUITABLE FOR OUTSIDE APPLICATIONS INSTALLATION NATIONWIDE

QUICK TURN FOR INSTALLATION APPLIED ONTO PAINTED OSB OR PLYWOOD

BRAND SPECIFIC
CUSTOM SIZING FOR ANY WALL