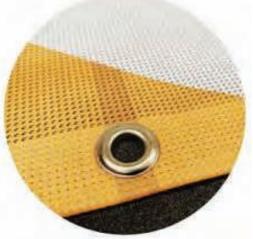

## **CONSTRUCTION FENCE MESH**

CWI offers a construction fence mesh graphics at an affordable price. Manufactured with 4 color printer our mesh fabric results in vibrant colors and long life expectancy; printed mesh design can be images, graphics, solid colors or renderings Custom sizing allows for matching different fence heights and lengths; manufactured to 50' lengths for long runs.

#### Features:

- Printed edge-to-edge image
- 380 GSM Coated Mesh Material
- 17%-34% blow through for long life
- Heat welded hems for clean product
- Reinforced webbing for hems available
- Grommets every 24 in Triple grommeted corners

90Z 34% BLOWTHROUGHMESH HEAT WELDED REINFORCED HEMS

EDGE-TO EDGE PRINTING CUSTOM SIZING FOR ANY FENCE