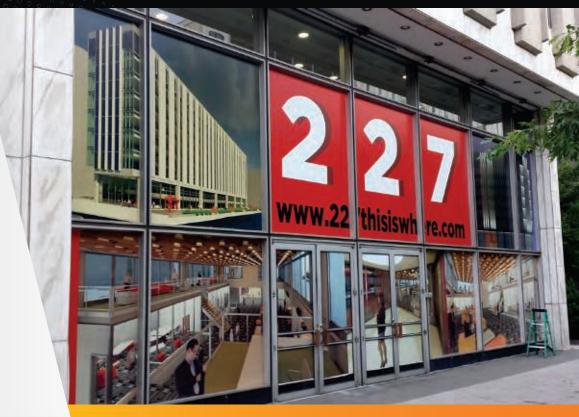

## **WINDOW GRAPHICS**

Your storefront is the first thing visitors see when they come to your business, mall, or construction. These graphics are designed for construction block out to allow for the big opening launch. We also use them for vacant storefronts in malls to carry a message about the availability of the space and carry the mall brand to hide the empty space. Custom designed graphics will tell a lively message between occupancy and during construction.

- See-through window graphic options
- Mounted inside or outside for tamper-
- proof
- · Easy removal when occupied
- Full color prints so no cheap brown paper

ONE-WAY VISION PERFORATED VINYL 75 PERCENT BLOCKOUT

CLEAR VISION FROM INSIDE EQUIVLENT TO TINT30 FOR SUN BLOCK

GREAT BLOCKOUT FOR VACANT UNITS
BLOCK OUT DURING CONSTRUCTION