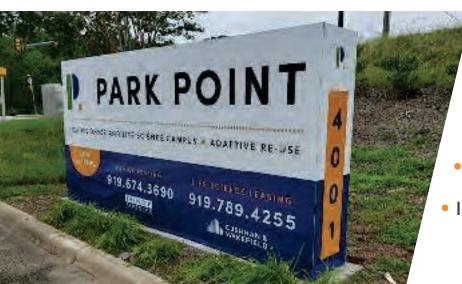

## **POST AND PANEL SIGNAGE**

Post and Panel signs consist of two posts with a panel in between them. Typical Post and Panel tends to be economically designed with simple construction producing a clean sign face. Custom Post and Panel signs can have custom trim, crown molding, custom panel shaped, or custom post options. These are great for building identification, parking lot directional, wayfinding and construction signs.

- Printed on long lasting ACM Panels
- Wood, PVC, Aluminum Post
- Single or Double Sided
- Installation Available
- Vibrant Messaging

PANEL MOUNTED ON WOOD POSTS 4X6 PANEL OR VARIOUS SIZED

PVC 4 POST PANEL FRAME PROFESSIONAL APPEARANCE