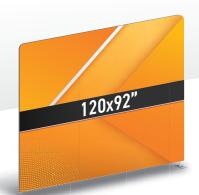

# **FABRIC BACKROPS**

CGS offers a Perfect Fit Tension Fabric Display at an affordable price. Manufactured with structural aluminum tubes, our fabric backdrops deliver maximum durability and strength at a low weight. When your exhibit or presentation calls for a straight back-wall, look no further. Light weight and very easy to set up; you will be ready for the show in just minutes. Pillow case styled graphics provide easy installation, are wrinkle resistant, and are easy to clean if needed.

#### Features:

- -Single or Double-Sided Graphic
- -Available in 3' 10' and 20' widths
- -Fast and easy assembly with NO Tools
- -Light Weight
- -Includes a carry bag
- -Dye sublimation graphics sold separately