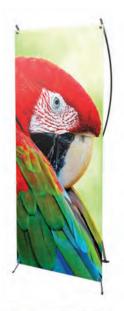

## XWING-1 Economy X-Stand

X banner stands get their name because when set up, the banner stand frame looks like the letter X. This style of stand is extremely lightweight and simple with a reputation for being the best option for customers looking for cost effective banner stands. They are a great option for large promotions where stands need to be presented in many locations at the same time.

- Attractive minimalist design
   Eco cotton fabric bag
- Perfect graphic presentation Silver finish
- · Light weight / good stability

| 30" x 69" | Custom printed banner (Your Art) assembled with canvas case |
|-----------|-------------------------------------------------------------|
|-----------|-------------------------------------------------------------|