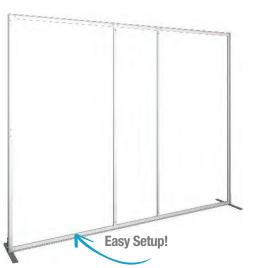

# **FABRIC WALL DISPLAYS**

Fabric frames allow us to produce custom interior environments at virtually any size. The beauty of the fabric frame is that custom signage can be applied without expensive installations, and an entire fabric sign can be updated with new graphics in minutes. Additionally, fabric prints can be backlit with our custom edge-lit fabric frames.

#### **How it Works**

The Fabric Frame systems utilize a silicone gel bead sewn on the perimeter of the fabric sign. Working much like a screen, the gel is inserted into the metal track and is pressed in around the edge. The system is so easy that it requires no expertise to install which saves you time and money.