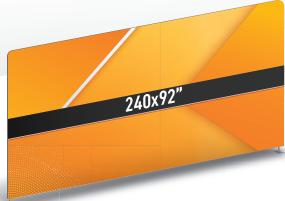

# **FABRIC BACKROPS**

CGS offers a Perfect Fit Tension Fabric Display at an affordable price. Manufactured with structural aluminum tubes, our fabric backdrops deliver maximum durability and strength at a low weight. When your exhibit or presentation calls for a straight back-wall, look no further. Light weight and very easy to set up; you will be ready for the show in just minutes. Pillow case styled graphics provide easy installation, are wrinkle resistant, and are easy to clean if needed.

#### Features:

- -Single or Double-Sided Graphic
- -Available in 3' 10' and 20' widths
- -Fast and easy assembly with NO Tools
- -Light Weight
- -Includes a carry bag
- -Dye sublimation graphics sold separately