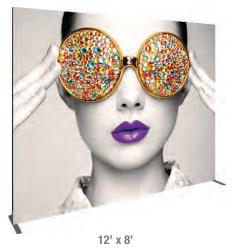

# **FABRIC WALL DISPLAYS**

Fabric frames allow us to produce custom interior environments at virtually any size. The beauty of the fabric frame is that custom signage can be applied without expensive installations, and an entire fabric sign can be updated with new graphics in minutes. Additionally, fabric prints can be backlit with our custom edge-lit fabric frames.

#### Features:

- -Lightweight & Compact
- -Brilliant Color
- -Single Sided Applications
- -Wrinkle-Resistant
- -Simple Installation

#### **How it Works**

The Fabric Frame systems utilize a silicone gel bead sewn on the perimeter of the fabric sign. Working much like a screen, the gel is inserted into the metal track and is pressed in around the edge. The system is so easy that it requires no expertise to install which saves you time and money.