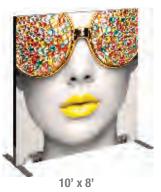

# FREESTANDING FABRIC DISPLAYS

#### **Features**

- Lightweight & Compact
- Brilliant Color
- Wrinkle-Resistant
- Simple Installation
- Backlit option available
- Single or Double-Sided

custom sizes available

CALL FOR OPTIONS