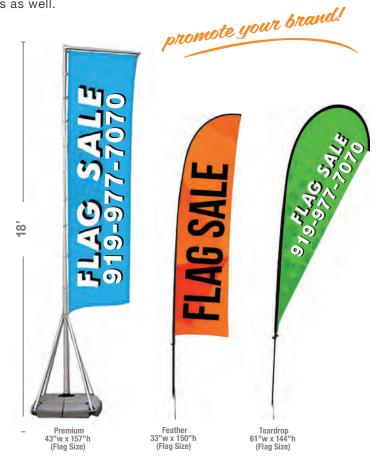

# **FLAGSTANDS**

Feather flag banners are the perfect outdoor and indoor signage solution for drawing attention to your business, product, or promotion. The flag is made from a 4 oz. polyester material, which is weather resistant and extremely durable, making it perfect for using outdoors. The pole set is made from a combination of lightweight aluminum and fiberglass poles for durability. Using the ground stake, the flag can be placed in grass or soil. We also offer additional base options that will allow for the flag to be displayed on hard surfaces and indoors as well.

### **Features**

- 4 oz. polyester material
- Full color superior quality dye-sub printing
- Single-sided
- Available in different shapes
- Weather resistant
- Pole, base and carrying case included
- Indoor and outdoor applications