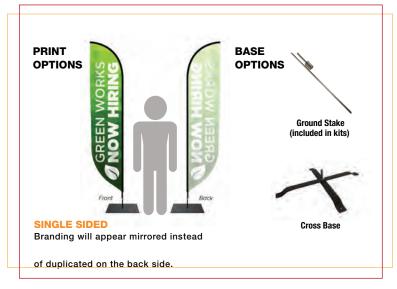

# **FLAGSTANDS**

Feather flag banners are the perfect outdoor and indoor signage solution for drawing attention to your business, product, or promotion. The flag is made from a 4 oz. polyester material, which is weather resistant and extremely durable, making it perfect for using outdoors. The pole set is made from a combination of lightweight aluminum and fiberglass poles for durability. Using the ground stake, the flag can be placed in grass or soil. We also offer additional base options that will allow for the flag to be displayed on hard surfaces and indoors as well.

### **Features**

- 4 oz. polyester material
- Full color superior quality dye-sub printing
- Single-sided
- Available in different shapes
- Weather resistant
- Pole, base and carrying case included
- Indoor and outdoor applications