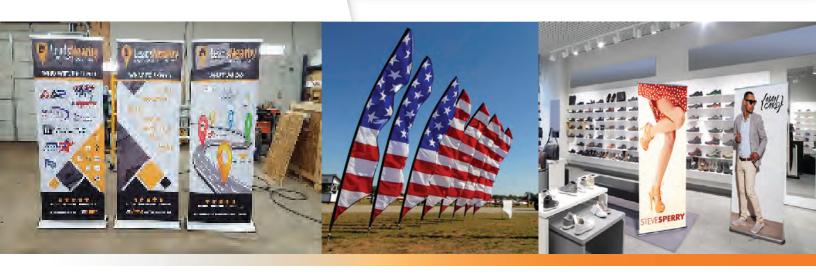

# **FLAGSTANDS**

Feather flag banners are the perfect outdoor and indoor signage solution for drawing attention to your business, product, or promotion. The flag is made from a 4 oz. polyester material, which is weather resistant and extremely durable, making it perfect for using outdoors. The pole set is made from a combination of lightweight aluminum and fiberglass poles for durability. Using the ground stake, the flag can be placed in grass or soil. We also offer additional base options that will allow for the flag to be displayed on hard surfaces and indoors as well.

### **Features**

- 4 oz. polyester material
- Full color superior quality dye-sub printing
- Single-sided
- Available in different shapes
- Weather resistant
- Pole, base and carrying case included
- Indoor and outdoor applications