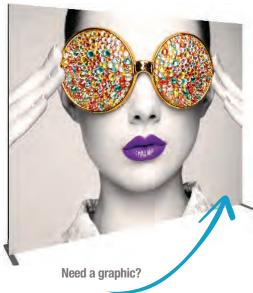

# **FABRIC BACKROPS**

CGS offers a Perfect Fit Tension Fabric Display at an affordable price. Manufactured with structural aluminum tubes, our fabric backdrops deliver maximum durability and strength at a low weight. When your exhibit or presentation calls for a straight back-wall, look no further. Light weight and very easy to set up; you will be ready for the show in just minutes. Pillow case styled graphics provide easy installation, are wrinkle resistant, and are easy to clean if needed.

#### Features:

- -Single or Double-Sided Graphic
- -Available in 3' 10' and 20' widths
- -Fast and easy assembly with NO Tools
- -Light Weight
- -Includes a carry bag
- -Dye sublimation graphics sold separately