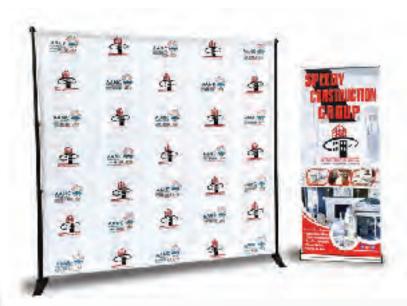

# **FABRIC BACKROPS**

CGS offers a Perfect Fit Tension Fabric Display at an affordable price. Manufactured with structural aluminum tubes, our fabric backdrops deliver maximum durability and strength at a low weight. When your exhibit or presentation calls for a straight back-wall, look no further. Light weight and very easy to set up; you will be ready for the show in just minutes. Pillow case styled graphics provide easy installation, are wrinkle resistant, and are easy to clean if needed.

# **FABRIC WALL DISPLAYS**

Fabric frames allow us to produce custom interior environments at virtually any size. The beauty of the fabric frame is that custom signage can be applied without expensive installations, and an entire fabric sign can be updated with new graphics in minutes. Additionally, fabric prints can be backlit with our custom edge-lit fabric frames.