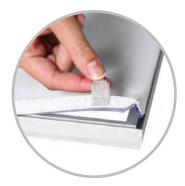

**EXTRUSION FRAMES** 

PUSH-FIT FABRIC GRAPHICS ARE EASY TO APPLY

AND EASY TO REMOVE!