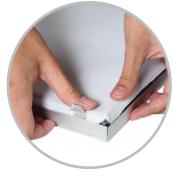

#### **How it Works**

The Fabric Frame systems utilize a silicone gel bead sewn on the perimeter of the fabric sign. Working much like a screen, the gel is inserted into the metal track and is pressed in around the edge. The system is so easy that it requires no expertise to install which saves you time and money.