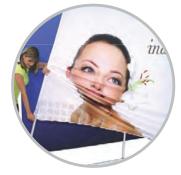

# **FABRIC BACKROPS**

CGS offers a Perfect Fit Tension Fabric Display at an affordable price. Manufactured with structural aluminum tubes, our fabric backdrops deliver maximum durability and strength at a low weight. When your exhibit or presentation calls for a straight back-wall, look no further. Light weight and very easy to set up; you will be ready for the show in just minutes. Pillow case styled graphics provide easy installation, are wrinkle resistant, and are easy to clean if needed.

#### Features:

- -Single or Double-Sided Graphic
- -Available in 3' 10' and 20' widths
- -Fast and easy assembly with NO Tools
- -Light Weight
- -Includes a carry bag
- -Dye sublimation graphics sold separately

POLES ALLOW FOR EASY ASSEMBLY

EASY TO APPLY PILLOWCASE FABRIC GRAPHICS