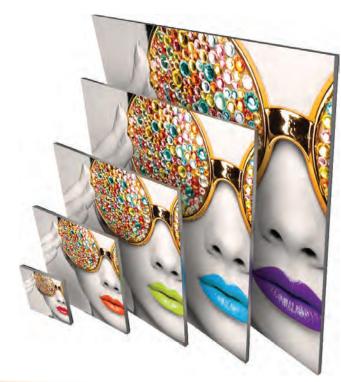

# **FABRIC WALL DISPLAYS**

Fabric frames allow us to produce custom interior environments at virtually any size. The beauty of the fabric frame is that custom signage can be applied without expensive installations, and an entire fabric sign can be updated with new graphics in minutes. Additionally, fabric prints can be backlit with our custom edge-lit fabric frames.

#### Features:

- -Lightweight & Compact
- -Brilliant Color
- -Single Sided Applications
- -Wrinkle-Resistant
- -Simple Installation

#### **How it Works**

The Fabric Frame systems utilize a silicone gel bead sewn on the perimeter of the fabric sign. Working much like a screen, the gel is inserted into the metal track and is pressed in around the edge. The system is so easy that it requires no expertise to install which saves you time and money.

**EXTRUSION FRAMES** 

PUSH-FIT FABRIC GRAPHICS ARE EASY TO APPLY

AND EASY TO REMOVE!