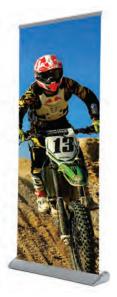

### **POP-1 Premium Plus**

The new Premium Plus provides an excellent choice in budget roll-ups. With a sleek new widebase profile, the Premium Plus is perfectly stable without protruding feet, providing a clean, high-end appearance in a very affordable retractable banner stand — a perfect example of attractive design that will fit even the tightest budgets!

- Snap-Lock top rail
- Distinctive red padded carrying bag
- Wide, stable base
- Attractive, yet cost-effective design
- 3 piece bungee corded pole Silver finish

| フフッ |             | $\neg \cap$ |
|-----|-------------|-------------|
| 5.5 | Y           | 79          |
| 00  | $^{\wedge}$ | , ,         |