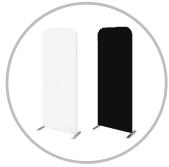

# FREESTANDING FABRIC DISPLAYS

#### **Features**

- Lightweight & Compact
- Brilliant Color
- Wrinkle-Resistant
- Simple Installation
- Backlit option available
- Single or Double-Sided

custom sizes available

CALL FOR OPTIONS